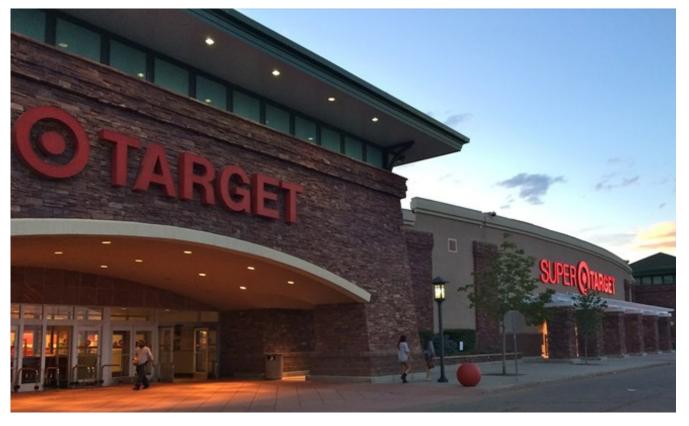

## MASTERPLANNING | RETAIL

Masterplanning, Approval processing, design, documentation and construction phase services were provided in this urban renewal district at I-36 and McCaslin Blvd. For this 98 acre site included in the masterplanning was the relocation of a state highway to facilitate traffic flow and create two major development parcels. The western parcel is organized by 2 major axis' joined by SuperTarget, Costco, Whole Foods, and a host of junior anchors. The Mulhern Group also provided design and signage guidelines for the development.