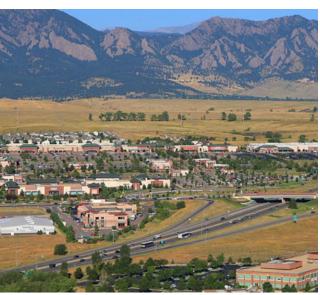

## MASTERPLANNING | RETAIL

Masterplanning, Approval processing, design, documentation and construction phase services were provided in this urban renewal district at I-36 and McCaslin Blvd. For this 98 acre site included in the masterplanning was the relocation of a state highway to facilitate traffic flow and create two major development parcels. The western parcel is organized by 2 major axis' joined by SuperTarget, Costco, Whole Foods, and a host of junior anchors. The Mulhern Group also provided design and signage guidelines for the development.

LOCATION:

Superior, Colorado

STATS:

724,000 sqft Powercenter

CLIENT: Elcor Development, LLC

STATUS:

Completed 1999