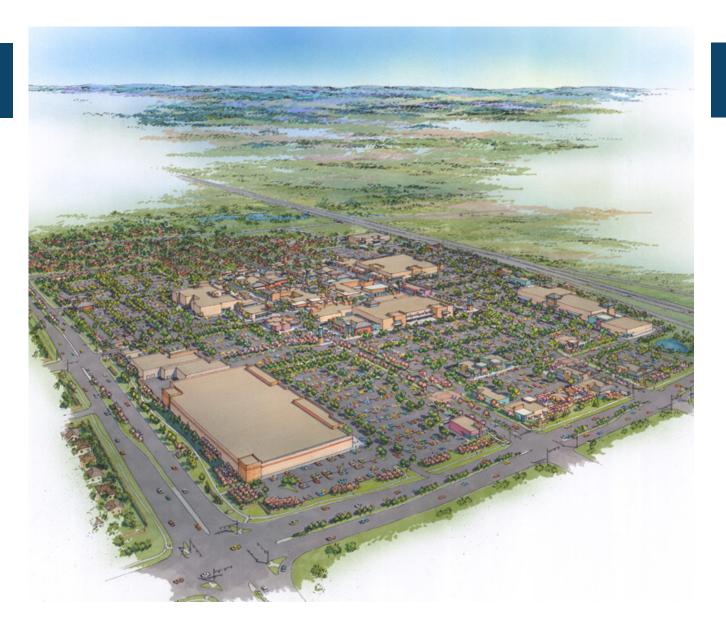

## MASTERPLANNING | RETAIL

Masterplanning, placemaking, conceptual design and approval processing were provided for this 200 acre site. The development totals over 1.2 million sqft. The Mulhern Group also served as the overall site executive architect and provided design documentation and construction phase services for developer owned buildings within the power center.

## LOCATION:

Westminster, Colorado

STATS:

200 Acre Site

360,000 sqft of Powercenter

600,000 sqft Town Center

500 Residences

180,000 sqft Fitness Complex