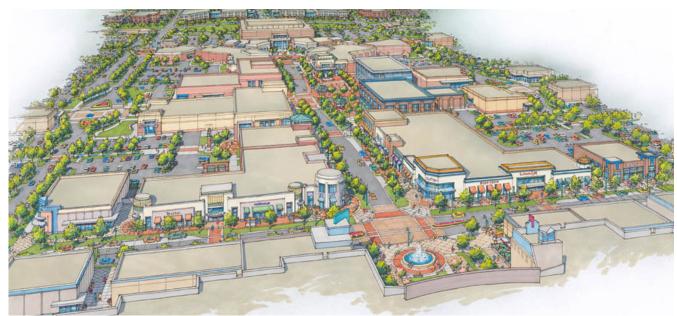

# NORTHFIELD AT STAPLETON

## MASTERPLANNING | RETAIL

Masterplanning, placemaking, approval processing, as well as the design of the Main Street were provided for this 120 acre Town Center in the Stapleton redevelopment.

Design and drawings were also provided for 50% of the Main Street and all of the Forest City buildings in the power center. Large portions of the original Stapleton airport runways were used to repave the new community.

## LOCATION:

Denver, Colorado

## STATS:

600,000 sqft Powercenter Retail
540,000 sqft Lifestyle Retail, Main Street,
and Restaurants

## CLIENT:

Forest City Commercial

## STATUS:

Completed 2007