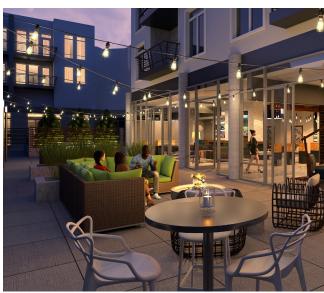

## MASTERPLANNING | MIXED-USE

The Mint is a mixed-use, retail and luxury apartment community with a variety of finish and floor plan options, abundant amenities including city and mountain views, and situated in the heart of the Stapleton neighborhood.