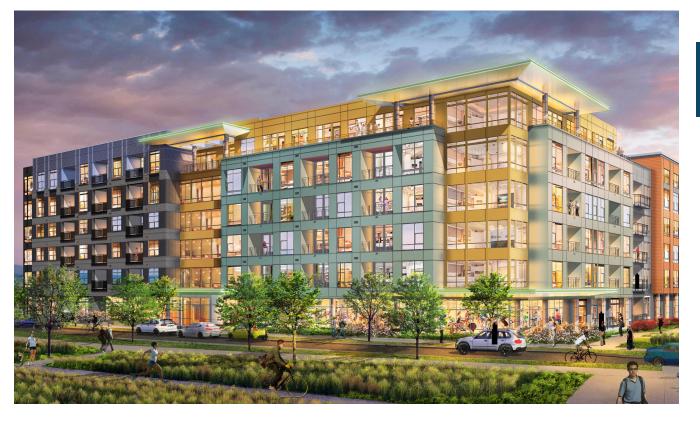

## RESIDENTIAL | MULTI-FAMILY

Modera Rino is a luxury apartment complex located in RiNo, one of Denver's redeveloping neighborhoods adjacent to Downtown and the Platte River. The project is composed of five and six stories and provides for 360 residences about a highly amentized 14,000 pool courtyard. The building wraps around a six level parking structure providing for 477 vehicles. A corner glass element and canopy are on axis with Broadway and a glazed elevator lobby calls attention to the main lobby. An amenities rich courtyard is provided for residents, located on the south side of the building.

## STATS:

360 luxury apartments units Structured parking for 477 vehicles 14,000 sqft interior courtyard

> CLIENT: MillCreek Residential Trust Post Properties

STATUS: Completion Fall of 2017