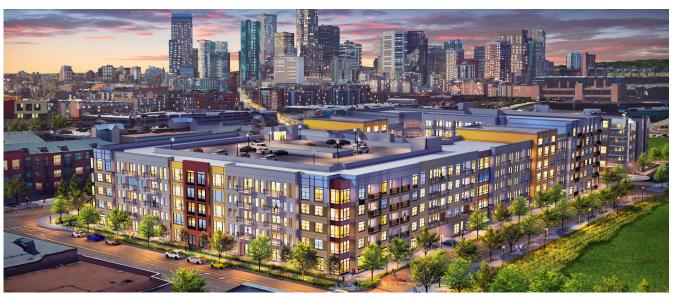

## RESIDENTIAL | MULTI-FAMILY

Modera Rino is a luxury apartment complex located in RiNo, one of Denver's redeveloping neighborhoods adjacent to Downtown and the Platte River. The project is composed of five and six stories and provides for 360 residences about a highly amentized 14,000 pool courtyard. The building wraps around a six level parking structure providing for 477 vehicles. A corner glass element and canopy are on axis with Broadway and a glazed elevator lobby calls attention to the main lobby. An amenities rich courtyard is provided for residents, located on the south side of the building.

LOCATION: Denver, Colorado

## STATS:

360 luxury apartments units Structured parking for 477 vehicles 14,000 sqft interior courtyard

> CLIENT: MillCreek Residential Trust Post Properties

STATUS: Completion Fall of 2017