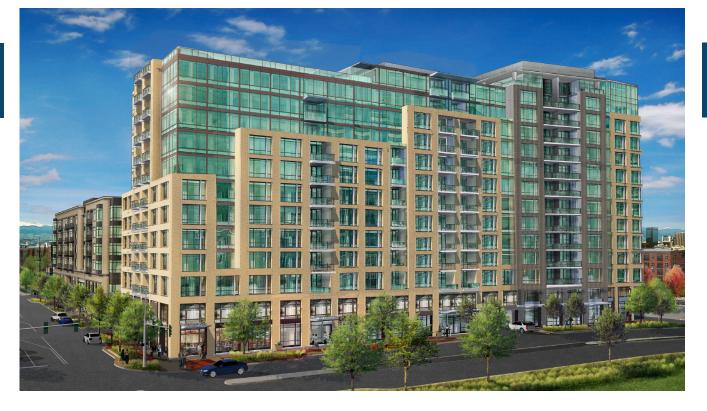

## **ASCENT**

## MIXED-USE

Located in the Union Station Neighborhood this 13 story mixed-use project features 3,500 sqft of retail and 164 luxury apartments.

The residences average 1,400 sqft and the penthouse includes 4-2 story units. The state of the art amenities include a rooftop terrace and pool that overlooks Union Station and downtown. The project sits adjacent to the Elan Union Station, also developed by Greystar.

## LOCATION:

Denver, Colorado

## STATS:

8,000 sqft Rooftop Terrace

164 Apartment Units

3500 sqft Retail

Structured Parking for

212 Vehicles Above and Below Grade

CLIENT:

Greystar