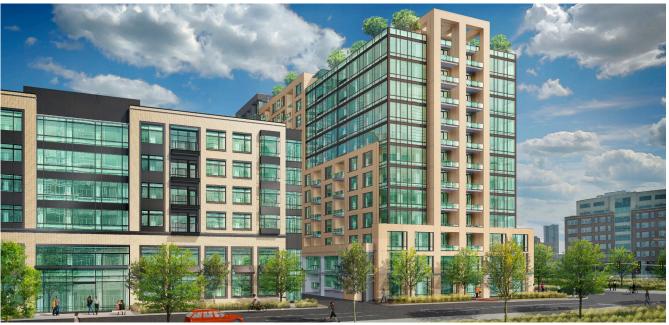

## **ASCENT**

## MIXED-USE

Located in the Union Station Neighborhood this 13 story mixed-use project features 3,500 sqft of retail and 164 luxury apartments.

The residences average 1,400 sqft and the penthouse includes 4-2 story units. The state of the art amenities include a rooftop terrace and pool that overlooks Union Station and downtown. The project sits adjacent to the Elan Union Station, also developed by Greystar.

## LOCATION:

Denver, Colorado

## STATS:

8,000 sqft Rooftop Terrace

164 Apartment Units

3500 sqft Retail

Structured Parking for

212 Vehicles Above and Below Grade

CLIENT:

Greystar