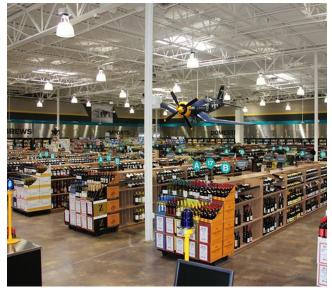

## RETAIL

This large retail redevelopment transformed a dated electronics store into a fun and modern liquor store in the heart of Boulder. The building mimics the feeling of the store, with lots of natural light from the new skylights to solar panels that allow their beer to be "chilled by the sun". It is designed after the feel of an airplane hanger with the plane theme throughout, creating a fun and laid back customer experience.