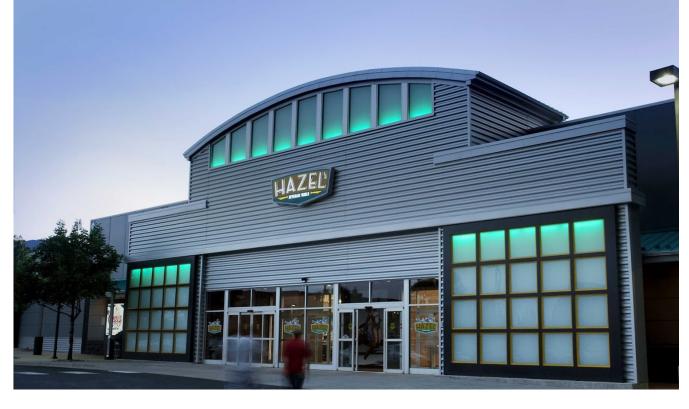

## HAZEL'S BEVERAGE CENTER

## RETAIL

This large retail redevelopment transformed a dated electronics store into a fun and modern liquor store in the heart of Boulder. The building mimics the feeling of the store, with lots of natural light from the new skylights to solar panels that allow their beer to be "chilled by the sun". It is designed after the feel of an airplane hanger with the plane theme throughout, creating a fun and laid back customer experience.