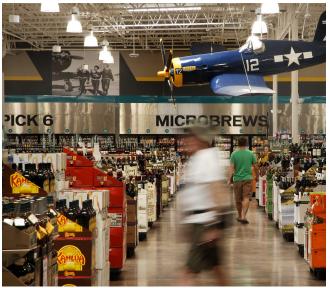

## RETAIL

This large retail redevelopment transformed a dated electronics store into a fun and modern liquor store in the heart of Boulder. The building mimics the feeling of the store, with lots of natural light from the new skylights to solar panels that allow their beer to be "chilled by the sun". It is designed after the feel of an airplane hanger with the plane theme throughout, creating a fun and laid back customer experience.