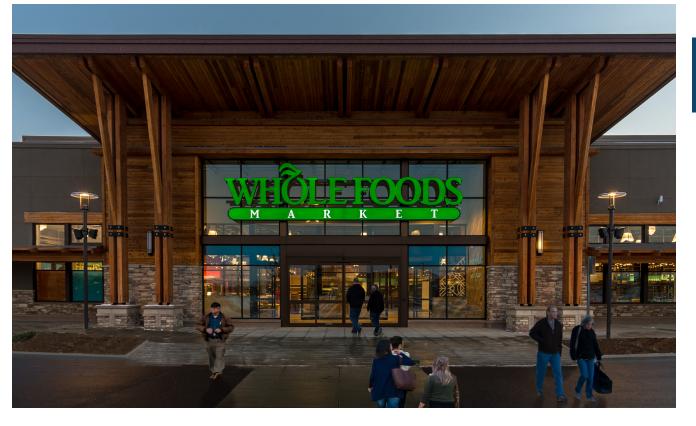

## MASTERPLANNING | RETAIL

Masterplanning, conceptual design, approval processing, documentation and construction phase services were provided for the redevelopment of the former Twin Peaks mall. The project focal point is the Village, a two block pedestrian plaza featuring a major water feature and green wrapped by 50,000 sqft of restaurants and retail shops with great views to the Twin Peaks. The center is anchored by a new Sam's club, Regal Theater, Gold's Gym, and 46,000 sqft Whole Foods.