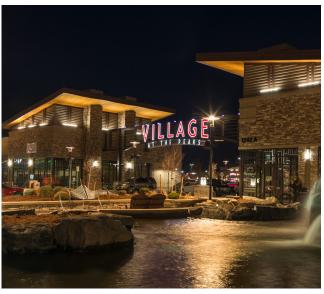

## VILLAGE AT THE PEAKS

## MASTERPLANNING | RETAIL

Masterplanning, conceptual design, approval processing, documentation and construction phase services were provided for the redevelopment of the former Twin Peaks mall. The project focal point is the Village, a two block pedestrian plaza featuring a major water feature and green wrapped by 50,000 sqft of restaurants and retail shops with great views to the Twin Peaks. The center is anchored by a new Sam's club, Regal Theater, Gold's Gym, and 46,000 sqft Whole Foods.