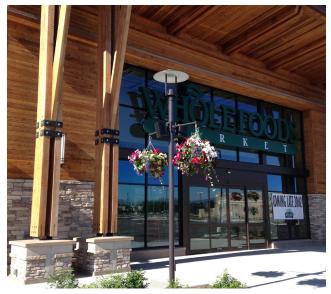

## MASTERPLANNING | RETAIL

Masterplanning, conceptual design, approval processing, documentation and construction phase services were provided for the redevelopment of the former Twin Peaks mall. The project focal point is the Village, a two block pedestrian plaza featuring a major water feature and green wrapped by 50,000 sqft of restaurants and retail shops with great views to the Twin Peaks. The center is anchored by a new Sam's club, Regal Theater, Gold's Gym, and 46,000 sqft Whole Foods.