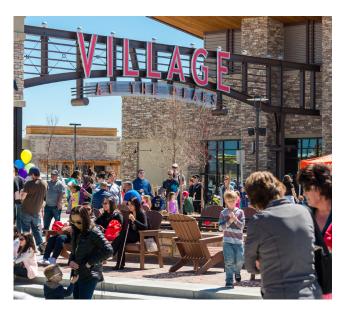

## MASTERPLANNING | RETAIL

Masterplanning, conceptual design, approval processing, documentation and construction phase services were provided for the redevelopment of the former Twin Peaks mall. The project focal point is the Village, a two block pedestrian plaza featuring a major water feature and green wrapped by 50,000 sqft of restaurants and retail shops with great views to the Twin Peaks. The center is anchored by a new Sam's club, Regal Theater, Gold's Gym, and 46,000 sqft Whole Foods.