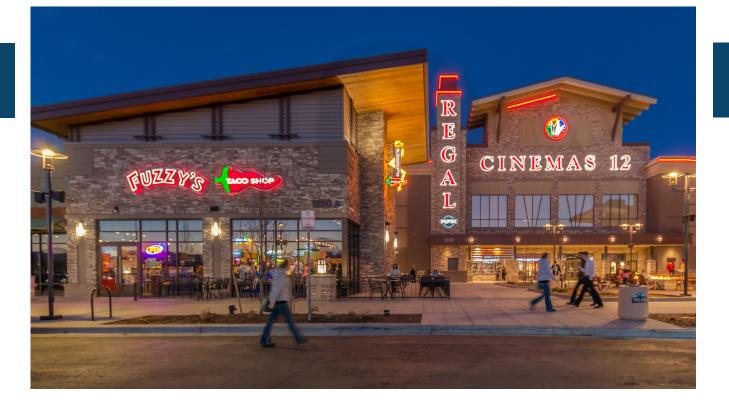

## MASTERPLANNING | RETAIL

Masterplanning, conceptual design, approval processing, documentation and construction phase services were provided for the redevelopment of the former Twin Peaks mall. The project focal point is the Village, a two block pedestrian plaza featuring a major water feature and green wrapped by 50,000 sqft of restaurants and retail shops with great views to the Twin Peaks. The center is anchored by a new Sam's club, Regal Theater, Gold's Gym, and 46,000 sqft Whole Foods.