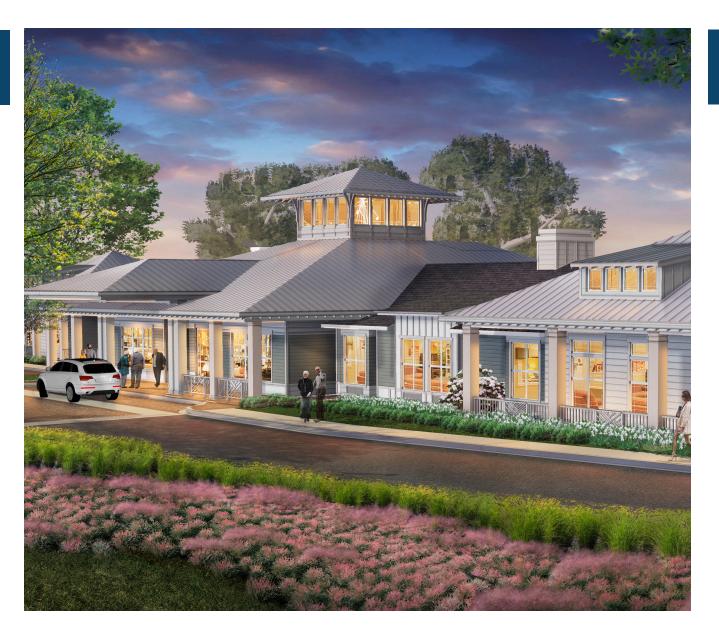

# ARBOR TERRACE MOUNT PLEASANT

### SENIOR HOUSING

A one story housing facility, specializing in memory care. The facility will be divided into two neighborhoods of varying size, each having its own gathering dining space and amenities. In addition to the two neighborhoods, the project will be supported by an administration area for reception and facility offices and a back of house commercial kitchen and housekeeping area. It will also have a central courtyard with an accessory open air pavilion.

#### LOCATION:

Mount Pleasant, South Carolina

## STATS:

37,832 sqft elderly housing facility
54 resident rooms; housing 66 residents
10,000 sqft landscape courtyard